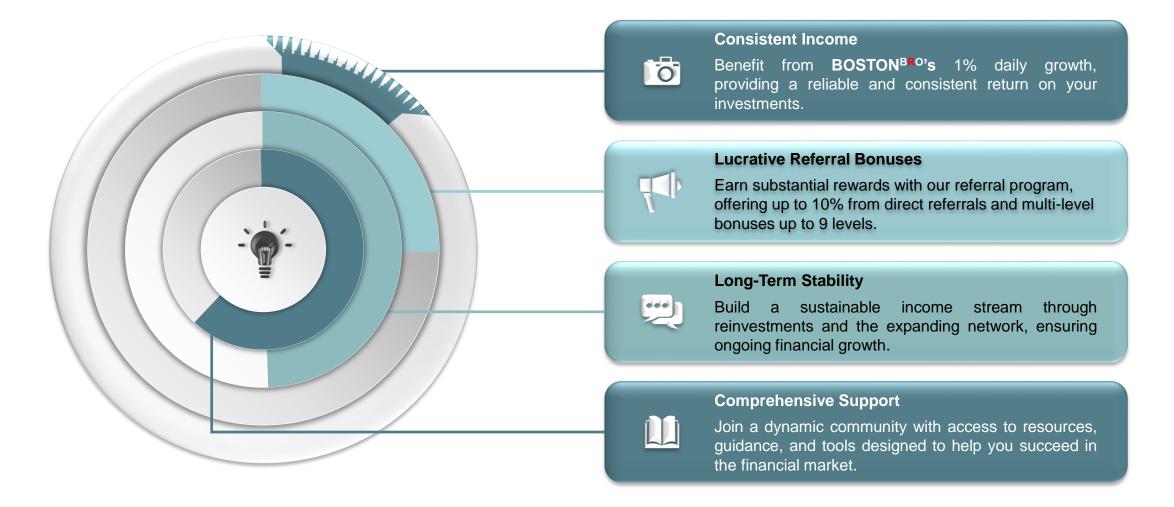

Maximize Returns

/FACEBOOK U

@TWITTER **U** 

At **BOSTON**<sup>BRO</sup>, we empower clients to achieve daily growth by offering a steady 1% income on investments. This consistent growth helps clients maximize returns over time, providing a reliable income stream that enhances their financial stability and investment success.

Unlock substantial income with BOSTONBRO's referral program! Earn 10% from your direct referrals and enjoy multi-level bonuses up to 9 levels deep. This powerful structure not only offers immediate rewards but also ensures long-term, sustainable income. As your network expands, so does your earning potential, creating a path to financial stability through continuous investment and reinvestment opportunities. Join us in leveraging the strength of BOSTON<sup>BRO'</sup>s innovative project to maximize your profits and achieve exceptional financial success.

#### **Profitable Refill Bonuses**

BOSTONBRO's 5% refill bonus is designed to enhance your earning potential even further. Each time your level referrals top up their investments, you receive an additional 5% commission distributed across 9 levels. This ongoing income stream ensures that your profits grow alongside your network's investment activity. This bonus structure incentivizes long-term engagement and investment, making it a powerful tool for building a steady, reliable income with BOSTONBRO.

#### WWW. BOSTONBRO.ONLINE

Referrals at BOSTONBRO bring numerous benefits to you and your team. By referring contacts, you earn 10% direct and level income, enhancing your financial growth. These referrals also contribute to your auto loan eligibility, enabling a seamless application process. Loan repayments are facilitated by referral income, easing financial burdens. Additionally, referrals boost your game management capabilities, offer white-label opportunities, and USDT dealership access. Everywhere, your team's support amplifies success, providing crucial assistance and mutual benefits. Building a strong network not only aids in personal achievements but also ensures the collective prosperity of the entire team, fostering a collaborative environment.