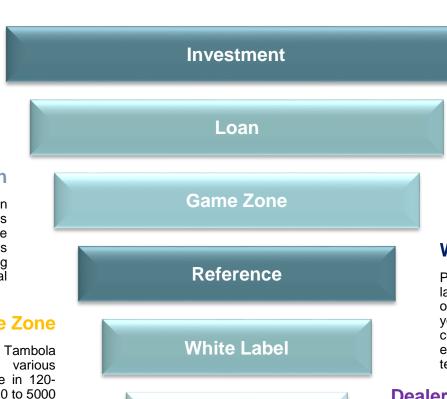

#### Investment

**BOSTON**BRO offers investment secure opportunities with a fixed 1% daily return on deposits. Our platform is designed for users seeking stable financial growth without the complexities and risks of traditional trading. Invest confidently and watch your wealth grow steadily with **BOSTON**BRO.

#### Loan

Registered users can access a 200% loan facility to grow their business. Eligibility requires referring a minimum of 10 direct users with the same initial registration range. Loan recovery is automated from direct referral income, ensuring smooth repayment and continuous financial support.

#### **Game Zone**

Experience the thrill of our Houseie Tambola game, with tickets available in various denominations. Players can participate in 120minute slots with groups ranging from 10 to 5000 participants. Enjoy a unique blend of gaming and financial rewards at **BOSTON**BRO's Game Zone.

#### Reference

Earn additional income by referring new users to BOSTON<sup>BRO</sup>. Our referral program offers attractive commissions and bonuses, helping you grow your network and financial base. Share vour success with others and benefit from a thriving community of like-minded individuals.

#### White Label

Partner with BOSTONBRO through our whitelabel solutions. Leverage our robust platform to offer branded financial and gaming services to your clients. Enjoy seamless integration, comprehensive support, and the potential to expand your business with our proven technology and expertise.

#### **Dealership**

Join BOSTONBRO as a dealer and benefit from exclusive opportunities to grow your business. Our dealership program offers competitive commissions, marketing support, and access to our advanced trading and gaming platform. Become a key player in the financial revolution with **BOSTON**BRO.