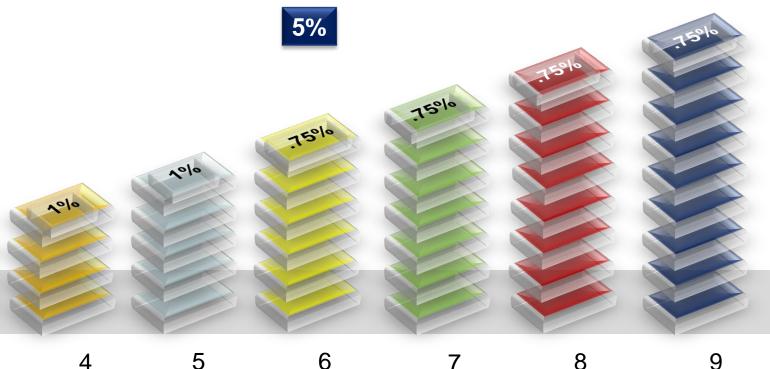

#### **Expansive Multi-Level Income:**

BOSTONBRO's multi-level income structure is designed to maximize your earnings across a wide network. You'll earn a generous 10% on the investments of your direct referrals at the first level, ensuring substantial immediate rewards. As your network expands, you'll receive 3% from the second level and 2% from the third level, providing a steady stream of income from those brought in by your direct referrals. Additionally, you'll earn 1% from the fourth and fifth levels, further boosting your profits. For the sixth to ninth levels, you'll receive 0.75% on each level, creating a cascading effect that ensures long-term, sustainable income as your network grows. This comprehensive multi-level bonus structure makes **BOSTON**<sup>BRO</sup> an incredibly attractive opportunity for those looking to build significant wealth through a well-supported, scalable income model.